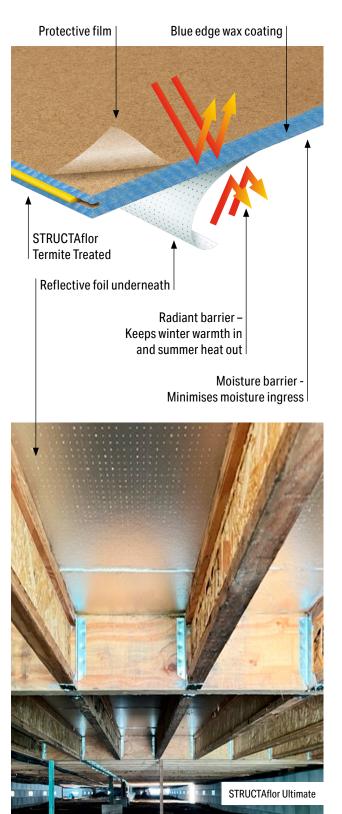

# **STRUCTAflor**

EXPOSURE WARRANTY

**EXTENDED TO** 

7 MONTHS

Ultimate

STRUCTAflor Ultimate is an advanced particleboard flooring solution featuring a foil laminate on the underside of the board. This low emittance (high reflectance) metallised foil surface significantly reduces the radiative heat transfer across a suspended timber floor. Ultimate incorporates a termicide for added protection against termites and is easily identified by its blue edge coat.

#### **Increased R Value (Insulation)**

Ultimate provides a significant insulation R-value increase compared to normal STRUCTAflor YELLOWtongue flooring

#### **Reduced Moisture Uptake**

- 80% less moisture uptake through the bottom surface compared to other common wood subfloor products
- Less moisture uptake means better overall subfloor and floor covering performance, especially when building close to the ground
- Significantly reduced risk of moisture vapor transmission through the subfloor means far less issues with expansion, cupping and other moisture related problems when laying timber floor coverings such as solid, engineered, laminate and bamboo
- Significant reduction in mould growth potential during and after construction on both top and bottom surfaces

#### **Termite Resistant H2**

Ultimate is deemed to be a termite resistant building material under the Building Code of Australia and AS 3660.1.